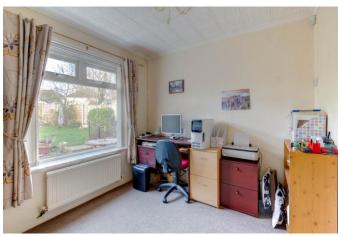

#### **Details:**

**Porch** 

**Entrance Hall** 

Lounge 10'5" x 12'7" (3.18m x 3.84m)

**Dining Room** 8'9" x 8'11" (2.67m x 2.72m)

**Kitchen** 9'11" x 9'6" (3.02m x 2.9m)

Hall 13'8" x 4'7" (4.17m x 1.4m)

WC