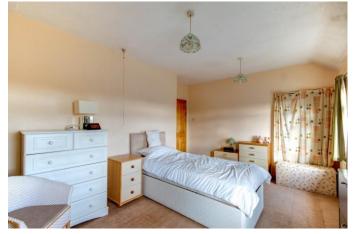

## **Description:**

Presenting this two-bedroom semi-detached home boasting a large garden, two reception rooms and convenient access to local shops.

Inside, the layout comprises an entrance hall, a lounge featuring an electric fireplace and sliding doors leading to the dining room, and a kitchen equipped with an integrated oven and hob. Additionally, there's a downstairs WC. Upstairs, there are two generously sized double bedrooms and a shower room with a corner shower cubicle.

First Floor Landing

Master Bedroom 11'4" x 15'11" (3.45m x 4.85m)

**Bedroom Two** 8'3" x 10'11" (2.51m x 3.33m)

**Shower Room** 5'5" x 7'5" (1.65m x 2.26m)

**EPC** Rating: E

**Council Tax Band:** B (tbc by solicitors). **Tenure:** Freehold (tbc by solicitors).