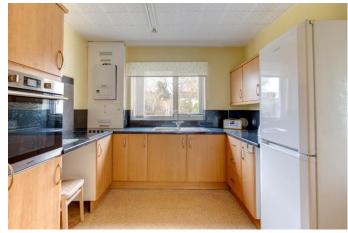

## **Description:**

Presenting this two-bedroom semi-detached home boasting a large garden, two reception rooms and convenient access to local shops.

Inside, the layout comprises an entrance hall, a lounge featuring an electric fireplace and sliding doors leading to the dining room, and a kitchen equipped with an integrated oven and hob. Additionally, there's a downstairs WC. Upstairs, there are two generously sized double bedrooms and a shower room with a corner shower cubicle.

#### **Details:**

**Porch** 

**Entrance Hall** 

Lounge 10'5" x 12'7" (3.18m x 3.84m)

**Dining Room** 8'9" x 8'11" (2.67m x 2.72m)

**Kitchen** 9'11" x 9'6" (3.02m x 2.9m)

Hall 13'8" x 4'7" (4.17m x 1.4m)

WC