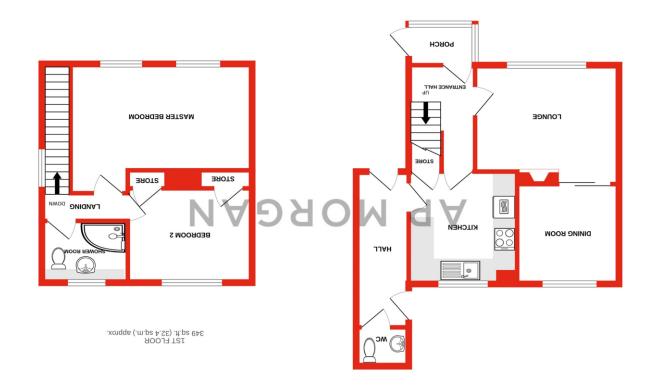

#### **Details:**

**Porch** 

**Entrance Hall** 

Lounge 10'5" x 12'7" (3.18m x 3.84m)

**Dining Room** 8'9" x 8'11" (2.67m x 2.72m)

**Kitchen** 9'11" x 9'6" (3.02m x 2.9m)

Hall 13'8" x 4'7" (4.17m x 1.4m)

WC

First Floor Landing

Master Bedroom 11'4" x 15'11" (3.45m x 4.85m)

**Bedroom Two** 8'3" x 10'11" (2.51m x 3.33m)

**Shower Room** 5'5" x 7'5" (1.65m x 2.26m)

**EPC** Rating: E

**Council Tax Band:** B (tbc by solicitors). **Tenure:** Freehold (tbc by solicitors).

For more information or to arrange a viewing, please call us on 0121 827 6827.

TOTAL FLOOR AREA: 797 sq.ft. (74.1 sq.m.) approx.

GROUND FLOOR 448 sq.ft. (41.6 sq.m.) approx.