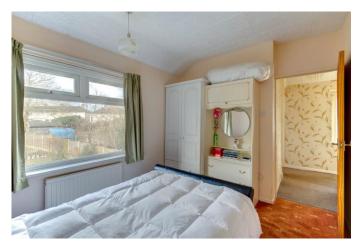

First Floor Landing

Master Bedroom 11'4" x 15'11" (3.45m x 4.85m)

**Bedroom Two** 8'3" x 10'11" (2.51m x 3.33m)

**Shower Room** 5'5" x 7'5" (1.65m x 2.26m)

**EPC** Rating: E

**Council Tax Band:** B (tbc by solicitors). **Tenure:** Freehold (tbc by solicitors).