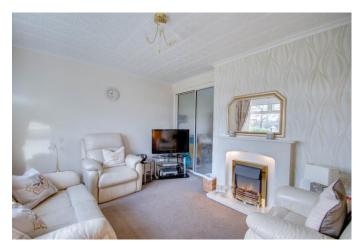

## **Description:**

Presenting this two-bedroom semi-detached home boasting a large garden, two reception rooms and convenient access to local shops.

Inside, the layout comprises an entrance hall, a lounge featuring an electric fireplace and sliding doors leading to the dining room, and a kitchen equipped with an integrated oven and hob. Additionally, there's a downstairs WC. Upstairs, there are two generously sized double bedrooms and a shower room with a corner shower cubicle.

#### **Details:**

**Porch** 

**Entrance Hall** 

Lounge 10'5" x 12'7" (3.18m x 3.84m)

**Dining Room** 8'9" x 8'11" (2.67m x 2.72m)

**Kitchen** 9'11" x 9'6" (3.02m x 2.9m)

Hall 13'8" x 4'7" (4.17m x 1.4m)

WC