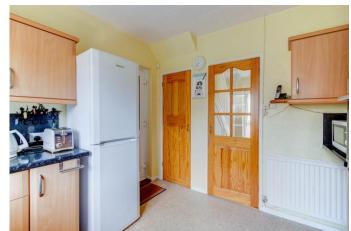

## **Description:**

Presenting this two-bedroom semi-detached home boasting a large garden, two reception rooms and convenient access to local shops.

Inside, the layout comprises an entrance hall, a lounge featuring an electric fireplace and sliding doors leading to the dining room, and a kitchen equipped with an integrated oven and hob. Additionally, there's a downstairs WC. Upstairs, there are two generously sized double bedrooms and a shower room with a corner shower cubicle.

#### **Details:**

**Porch** 

**Entrance Hall** 

Lounge 10'5" x 12'7" (3.18m x 3.84m)

**Dining Room** 8'9" x 8'11" (2.67m x 2.72m)

**Kitchen** 9'11" x 9'6" (3.02m x 2.9m)

Hall 13'8" x 4'7" (4.17m x 1.4m)

WC