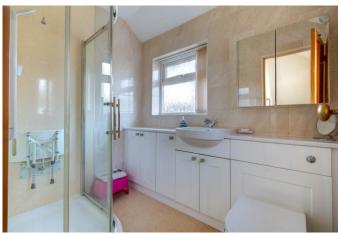

## **Description:**

Presenting this two-bedroom semi-detached home boasting a large garden, two reception rooms and convenient access to local shops.

Inside, the layout comprises an entrance hall, a lounge featuring an electric fireplace and sliding doors leading to the dining room, and a kitchen equipped with an integrated oven and hob. Additionally, there's a downstairs WC. Upstairs, there are two generously sized double bedrooms and a shower room with a corner shower cubicle.

First Floor Landing

Master Bedroom 11'4" x 15'11" (3.45m x 4.85m)

**Bedroom Two** 8'3" x 10'11" (2.51m x 3.33m)

**Shower Room** 5'5" x 7'5" (1.65m x 2.26m)

**EPC** Rating: E

**Council Tax Band:** B (tbc by solicitors). **Tenure:** Freehold (tbc by solicitors).